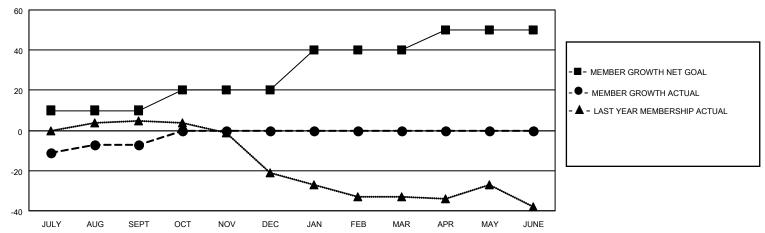

#### GOALS AND ACTUAL MEMBERS CUMULATIVE

| DROPPED CLUBS: 0 |   | 11 CLUBS OF 41 ADDED 1 OR<br>MORE NEW MEMBERS | GENDER DISTRIBUTION                 |              |  |
|------------------|---|-----------------------------------------------|-------------------------------------|--------------|--|
|                  |   | MORE NEW MEMBERS                              | MALE                                | 637 (63.57%) |  |
|                  |   |                                               | FEMALE 365 (36.43%)                 |              |  |
| DROPPED MEMBERS  |   |                                               | NON BINARY                          | 0 (0.00%)    |  |
|                  |   |                                               | PREFER NOT TO ANSWER 0 (0.00%)      |              |  |
| DECEASED         | 6 |                                               |                                     |              |  |
| CLUB CANCELLED   | 0 | CLICK HERE FOR CUMULATIVE                     | TOTAL FAMILY UNIT MEMBERS           | 196          |  |
|                  |   | MEMBERSHIP DATA                               |                                     |              |  |
| TOTAL 24         |   |                                               | FAMILY MEMBERS PAYING HALF DUES 103 |              |  |
|                  |   |                                               |                                     |              |  |